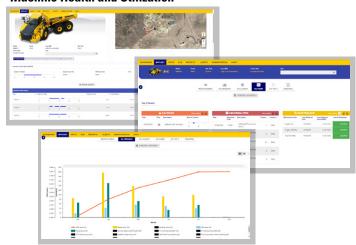

#### **Fleet Summaries and Locations**

mykomatsu.komatsu

## **FOCUS ON YOUR FLEET**

- Fleet Operation and Health Summaries with Quick Links to more detailed information.
- Drill down into a specific machines data to view operational information including fuel consumption, idle time, operating hours, and much, much more.
- Receive notifications about machine error codes, cautions and maintenance reminders as they occur.