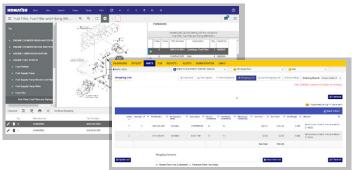

#### **Machine Health and Utilization**

## **FOCUS ON YOUR FLEET**

- Fleet Operation and Health Summaries with Quick Links to more detailed information.
- Drill down into a specific machines data to view operational information including fuel consumption, idle time, operating hours, and much, much more.
- Receive notifications about machine error codes, cautions and maintenance reminders as they occur.